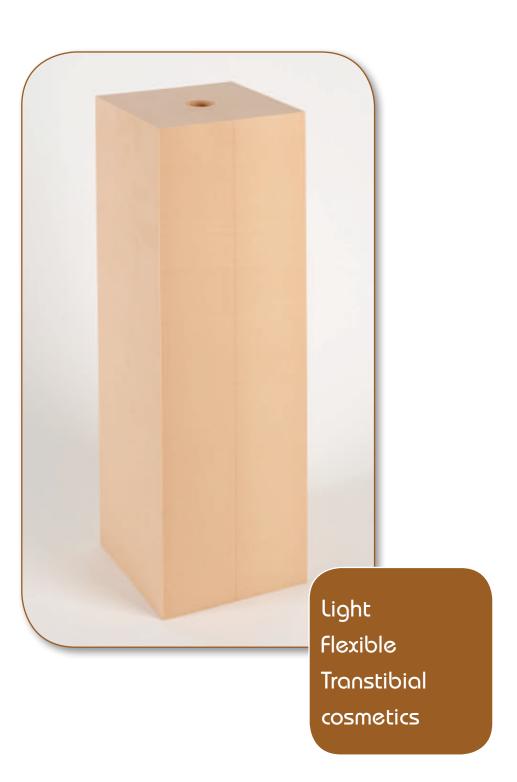

To fulfill this desire, Primacel offers different Cosmetic foam covers.

All foam covers have a drill hole that differ in diameter and form to accommodate various modular components. For transtibial prostheses, we offer drill hole diameter of 30 mm or 34 mm to match tube adapters and tube clamp adapters.

Primacel produces foam and foam aesthetics for over 15 years already with more than 500,000 pieces thanks to the trust of its customers around the world.

**Cosmetic foam cover** (CFC) for modular transtibial prostheses have 30mm or 34 mm drill hole diameters and are not pre-shaped. They can be applied to either the left or right side.

Primacel **Cosmetic foam cover** are also available in FLEX quality to provide more elasticity and a softer touch.

| Product         | Material      | Length | Tube diameter |
|-----------------|---------------|--------|---------------|
| CFC 30/ FLEX 30 | PE foam beige | 48cm   | 30mm          |
| CFC 34 /FLEX 34 | PE foam beige | 48cm   | 34mm          |